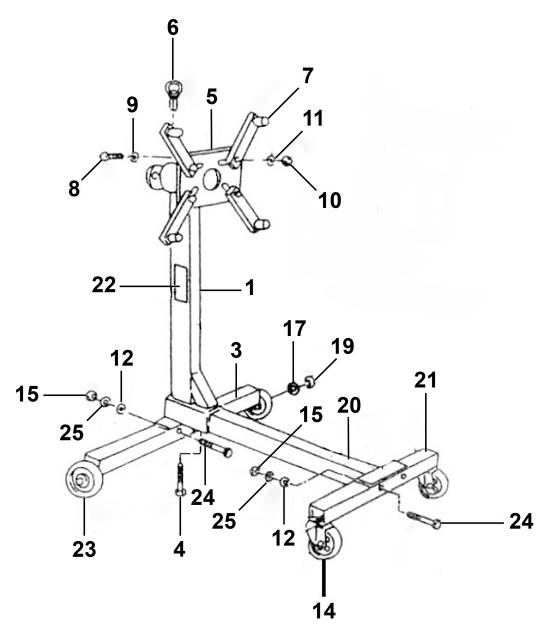

## Engine Stand 350kg Model No: ES350.V3

| Item | Part No.    | Description                         |
|------|-------------|-------------------------------------|
| 1    | ES450-V3-01 | Main Post (T = 2.75mm)              |
| 3    | ES450-V3-03 | Side Leg, Fixed (Rear) (T = 2.75mm) |
| 4    | HHB1285.S   | Hex Head Bolt M12 x 85mm            |
| 5    | ES350-V3-08 | Head Mounting Plate (T = 10mm)      |
| 6    | ES550.V3-09 | Locking pin                         |
| 7    | ES550.V3-10 | Mounting Arm                        |
| 8    | HHB1460.S   | Hex Head Bolt M14 x 60mm            |
| 9    | FWM12.S     | Flat Washer M12 Zinc                |
| 10   | SN14.S      | Steel Nut M14 Zinc                  |
| 11   | SWM14.S     | Spring Washer M14 Zinc              |
| 12   | FWM10.S     | Flat Washer M10 Zinc                |

| Item | Part No.     | Description                             |
|------|--------------|-----------------------------------------|
| 14   | ES350-V3-14  | Wheel, Front Swivel Castor, Single Bolt |
| 15   | SN10.S       | Steel Nut M10 Zinc                      |
| 17   | FWM14.S      | Flat Washer M14 Zinc                    |
| 19   | ES450.V2-19  | R-Clip 1.6 x 5.6mm                      |
| 20   | ES450.V2-20  | Front leg                               |
| 21   | ES350-V3-21  | Side Leg (Front)                        |
| 22   | ES350-V3-22  | Main Post Label                         |
| 23   | ES450.V2-23  | Wheel,fixed (D:90 W:30 B:12)            |
| 24   | HHB1070.S    | Hex Head Bolt M10 x 70mm                |
| 25   | SWM10.S      | Spring Washer M10 Zinc                  |
|      | ES900F.V2-16 | Handle (not shown)                      |